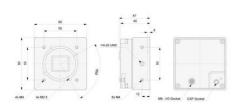

## **TECHNICAL DATA**

| Approvals      | RoHS, CE, GenlCam, UL, EAC |
|----------------|----------------------------|
| Digital inputs | 1                          |
| Frame rate max | 93 fps                     |
| Height         | 80 mm                      |
| Interface      | CoaXPress 2.0              |
| Length         | 45 mm                      |

| Lens barrel           | C-mount, F-mount, M42x0.75, M42x1 |
|-----------------------|-----------------------------------|
| Mono/color            | Color                             |
| Operating temperature | 0°C 50°C                          |
| Pixel size            | 3.45 x 3.45 µm                    |
| Power consumption     | 9,6 W                             |
| Resolution            | 9MP                               |
| Resolution max        | 4096 x 2168 px                    |
| Sensor model          | IMX255                            |
| Sensor size           | 1"                                |
| Sensor supplier       | Sony                              |
| Sensor Type           | CMOS                              |
| Shutter type          | Global                            |
| Weight                | 480 g                             |
| Width                 | 80 mm                             |