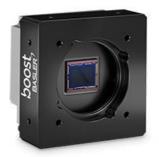

## **BASLER BOOST COAXPRESS CAMERAS**

High Speed CXP Camera

BOA4096-93CC Boost CoaXPress Camera, IMX255 1" CMOS, 93fps, 9 MP, Colour

- Excellent image quality with Sony Pregius sensors
- CoaXPress interface (12.5 Gbps transfer rate)
- C-mount, 42mm and F-mount lens options
- Frame rates up to 93fps

## PRODUCT DESCRIPTION

The Basler Boost series of CoaXPress 2.0 (CXP-12) cameras offer excellent image quality even at high data rates (up to 12.5 Gbps per cable), with high resolution and high performance. Equipped with Sony Pregius sensors or XGS series sensors from ON Semiconductor, the Boost range can achieve outstanding image quality with up to 45 megapixels and state-of-the-art global shutter technology.